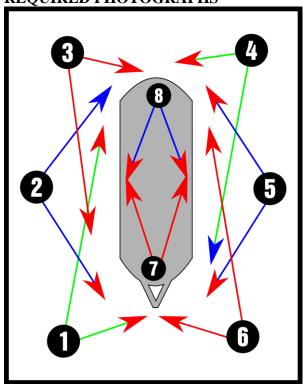

## REQUIRED PHOTOGRAPHS

- 1: Curb Side Front
- 2: Curb Side Profile
- 3: Curb Side Rear
- 4: Street Side Rear
- 5: Street Side Profile
- 6: Street Side Front
- 7: Interior Facing Rear
- 8: Interior Facing Front
- 9: VIN Plate or Frame Stamp